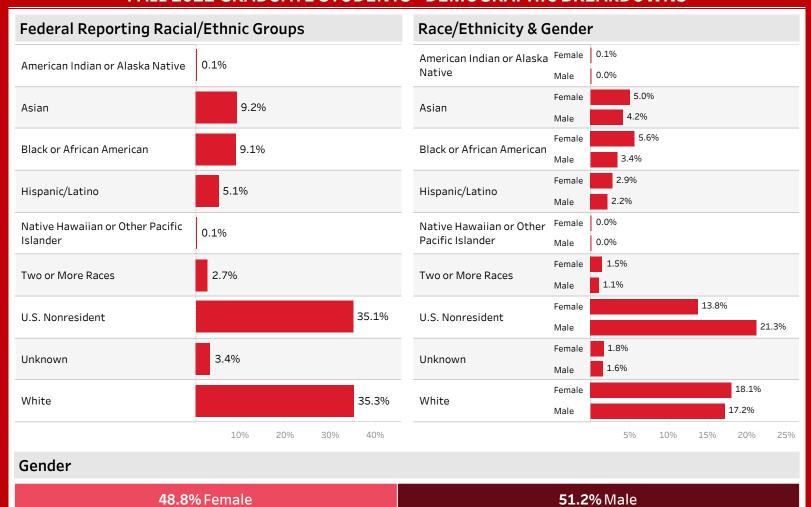

### **FALL 2022 GRADUATE STUDENTS - DEMOGRAPHIC BREAKDOWNS**

### **GRADUATE STUDENTS - 3-YEAR TREND**

|                                           | Fall 2020 |       |       | Fall 2021 |       |        | Fall 2022 |       |        |
|-------------------------------------------|-----------|-------|-------|-----------|-------|--------|-----------|-------|--------|
|                                           | Female    | Male  | Total | Female    | Male  | Total  | Female    | Male  | Total  |
| American Indian or Alaska Native          | 9         | 5     | 14    | 11        | 2     | 13     | 7         | 1     | 8      |
| Asian                                     | 456       | 372   | 828   | 486       | 427   | 913    | 523       | 439   | 962    |
| Black or African American                 | 567       | 335   | 902   | 592       | 360   | 952    | 587       | 359   | 946    |
| Hispanic/Latino                           | 280       | 197   | 477   | 321       | 230   | 551    | 301       | 234   | 535    |
| Native Hawaiian or Other Pacific Islander | 5         | 1     | 6     | 3         | 3     | 6      | 3         | 5     | 8      |
| Two or More Races                         | 150       | 88    | 238   | 151       | 116   | 267    | 161       | 120   | 281    |
| U.S. Nonresident                          | 1,173     | 1,686 | 2,859 | 1,276     | 1,873 | 3,149  | 1,438     | 2,222 | 3,660  |
| Unknown                                   | 338       | 362   | 700   | 284       | 281   | 565    | 183       | 169   | 352    |
| White                                     | 1,912     | 1,898 | 3,810 | 1,979     | 1,955 | 3,934  | 1,887     | 1,800 | 3,687  |
| Total                                     | 4,890     | 4,944 | 9,834 | 5,103     | 5,247 | 10,350 | 5,090     | 5,349 | 10,439 |