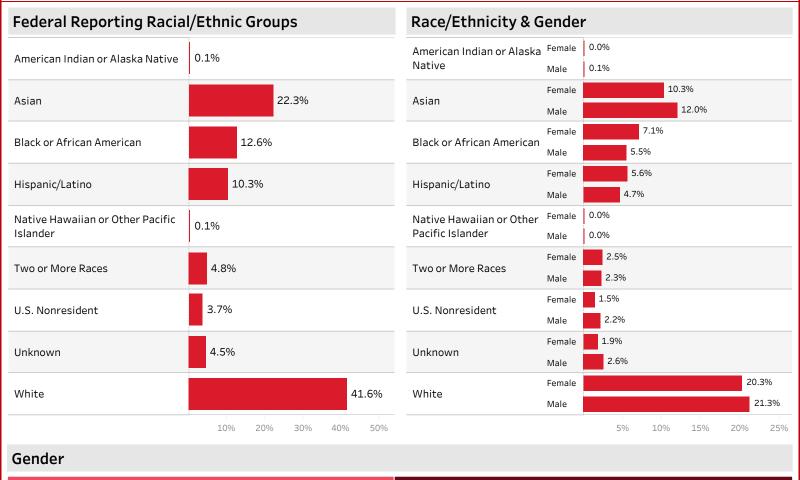

### FALL 2022 UNDERGRADUATES - DEMOGRAPHIC BREAKDOWNS

49.2% Female 50.8% Male

### **UNDERGRADUATES - 3-YEAR TREND**

|                                           | Fall 2020 |        |        | Fall 2021 |        |        | Fall 2022 |        |        |
|-------------------------------------------|-----------|--------|--------|-----------|--------|--------|-----------|--------|--------|
|                                           | Female    | Male   | Total  | Female    | Male   | Total  | Female    | Male   | Total  |
| American Indian or Alaska Native          | 14        | 18     | 32     | 14        | 23     | 37     | 14        | 19     | 33     |
| Asian                                     | 2,756     | 3,134  | 5,890  | 2,929     | 3,342  | 6,271  | 3,119     | 3,653  | 6,772  |
| Black or African American                 | 2,033     | 1,667  | 3,700  | 2,036     | 1,600  | 3,636  | 2,150     | 1,683  | 3,833  |
| Hispanic/Latino                           | 1,619     | 1,426  | 3,045  | 1,675     | 1,467  | 3,142  | 1,705     | 1,426  | 3,131  |
| Native Hawaiian or Other Pacific Islander | 7         | 15     | 22     | 8         | 11     | 19     | 8         | 8      | 16     |
| Two or More Races                         | 700       | 738    | 1,438  | 727       | 711    | 1,438  | 749       | 707    | 1,456  |
| U.S. Nonresident                          | 496       | 707    | 1,203  | 463       | 638    | 1,101  | 453       | 664    | 1,117  |
| Unknown                                   | 510       | 648    | 1,158  | 588       | 771    | 1,359  | 577       | 790    | 1,367  |
| White                                     | 6,693     | 7,694  | 14,387 | 6,783     | 7,136  | 13,919 | 6,165     | 6,463  | 12,628 |
| Total                                     | 14,828    | 16,047 | 30,875 | 15,223    | 15,699 | 30,922 | 14,940    | 15,413 | 30,353 |