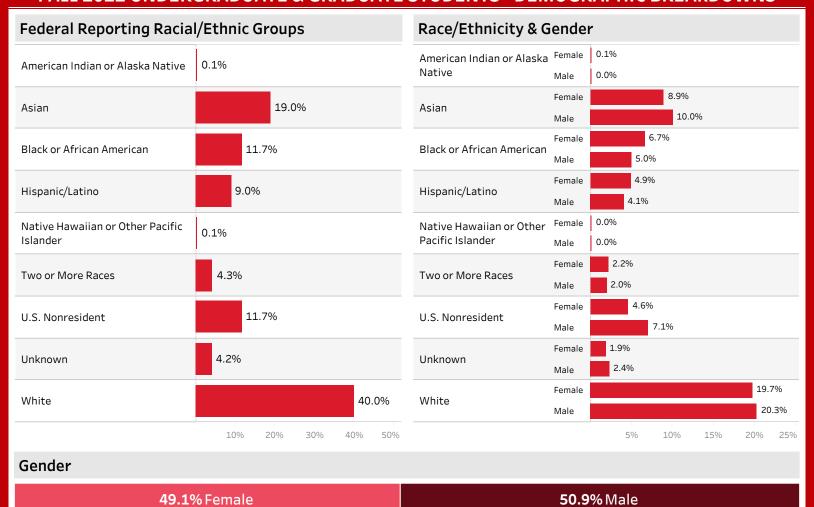

## FALL 2022 UNDERGRADUATE & GRADUATE STUDENTS - DEMOGRAPHIC BREAKDOWNS

### **UNDERGRADUATE & GRADUATE STUDENTS - 3-YEAR TREND**

|                                           | Fall 2020 |        |        | Fall 2021 |        |        | Fall 2022 |        |        |
|-------------------------------------------|-----------|--------|--------|-----------|--------|--------|-----------|--------|--------|
|                                           | Female    | Male   | Total  | Female    | Male   | Total  | Female    | Male   | Total  |
| American Indian or Alaska Native          | 23        | 23     | 46     | 25        | 25     | 50     | 21        | 20     | 41     |
| Asian                                     | 3,212     | 3,506  | 6,718  | 3,415     | 3,769  | 7,184  | 3,642     | 4,092  | 7,734  |
| Black or African American                 | 2,600     | 2,002  | 4,602  | 2,628     | 1,960  | 4,588  | 2,737     | 2,042  | 4,779  |
| Hispanic/Latino                           | 1,899     | 1,623  | 3,522  | 1,996     | 1,697  | 3,693  | 2,006     | 1,660  | 3,666  |
| Native Hawaiian or Other Pacific Islander | 12        | 16     | 28     | 11        | 14     | 25     | 11        | 13     | 24     |
| Two or More Races                         | 850       | 826    | 1,676  | 878       | 827    | 1,705  | 910       | 827    | 1,737  |
| U.S. Nonresident                          | 1,669     | 2,393  | 4,062  | 1,739     | 2,511  | 4,250  | 1,891     | 2,886  | 4,777  |
| Unknown                                   | 848       | 1,010  | 1,858  | 872       | 1,052  | 1,924  | 760       | 959    | 1,719  |
| White                                     | 8,605     | 9,592  | 18,197 | 8,762     | 9,091  | 17,853 | 8,052     | 8,263  | 16,315 |
| Total                                     | 19,718    | 20,991 | 40,709 | 20,326    | 20,946 | 41,272 | 20,030    | 20,762 | 40,792 |