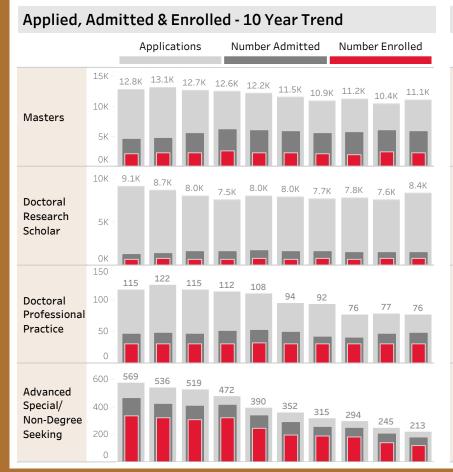

# Applied, Admitted & Enrolled - Past 3 Years

|                                               |                 | Fall 2020 | Fall 2021 | Fall 2022 |
|-----------------------------------------------|-----------------|-----------|-----------|-----------|
| Masters                                       | Applications    | 11,214    | 10,385    | 11,084    |
|                                               | Number Admitted | 5,732     | 6,139     | 5,896     |
|                                               | Number Enrolled | 1,893     | 2,452     | 2,178     |
|                                               | Admit Rate      | 51.1%     | 59.1%     | 53.2%     |
|                                               | Enroll Rate     | 33.0%     | 39.9%     | 36.9%     |
| Doctoral<br>Research<br>Scholar               | Applications    | 7,836     | 7,630     | 8,380     |
|                                               | Number Admitted | 1,598     | 1,563     | 1,577     |
|                                               | Number Enrolled | 676       | 786       | 729       |
|                                               | Admit Rate      | 20.4%     | 20.5%     | 18.8%     |
|                                               | Enroll Rate     | 42.3%     | 50.3%     | 46.2%     |
| Doctoral<br>Professional<br>Practice          | Applications    | 76        | 77        | 76        |
|                                               | Number Admitted | 41        | 47        | 48        |
|                                               | Number Enrolled | 30        | 30        | 30        |
|                                               | Admit Rate      | 53.9%     | 61.0%     | 63.2%     |
|                                               | Enroll Rate     | 73.2%     | 63.8%     | 62.5%     |
| Advanced<br>Special/<br>Non-Degree<br>Seeking | Applications    | 294       | 245       | 213       |
|                                               | Number Admitted | 248       | 209       | 178       |
|                                               | Number Enrolled | 183       | 140       | 119       |
|                                               | Admit Rate      | 84.4%     | 85.3%     | 83.6%     |
|                                               | Enroll Rate     | 73.8%     | 67.0%     | 66.9%     |