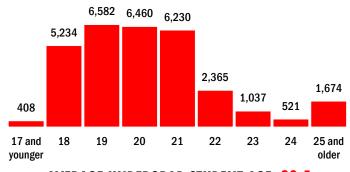

|
|           | 14,900<br>3,738<br>5,011<br>28<br>25<br>2,871<br>501<br>1,267 | 14,900 49.9%   3,738 12.5%   5,011 16.8%   28 0.1%   25 0.1%   2,871 9.6%   501 1.7%   1,267 4.2% | 14,900 49.9% 15,138   3,738 12.5% 3,582   5,011 16.8% 5,318   28 0.1% 333   25 0.1% 20   2,871 9.6% 2,934   501 1.7% 797   1,267 4.2% 1,353 | 14,90049.9%15,13849.2%3,73812.5%3,58211.6%5,01116.8%5,31817.3%280.1%3330.1%250.1%200.1%2,8719.6%2,9349.5%5011.7%7972.6%1,2674.2%1,3534.4% | 14,90049.9%15,13849.2%14,7583,73812.5%3,58211.6%3,5065,01116.8%5,31817.3%5,518280.1%3330.1%330250.1%200.1%212,8719.6%2,9349.5%2,8515011.7%7972.6%9881,2674.2%1,3534.4%1,365 |

### **STUDENT AGE DISTRIBUTION:**



AVERAGE UNDERGRAD STUDENT AGE: 20.5

### 43.6% MINORITY

### ACADEMICS & CAMPUS LIFE

#### **ENROLLMENT STATUS:**

|           | Fall   | 2017  | Fall   | 2018  | Fall   | 2019  |
|-----------|--------|-------|--------|-------|--------|-------|
| Full-time | 27,708 | 92.8% | 28,501 | 92.7% | 28,390 | 93.0% |
| Part-time | 2,160  | 7.2%  | 2,261  | 7.3%  | 2,121  | 7.0%  |

#### **NEW vs. RETURNING:**

|           | Fall 2017    | Fall 2018    | Fall 2019    |
|-----------|--------------|--------------|--------------|
| New       | 7,621 25.5%  | 8,424 27.4%  | 7,678 25.2%  |
| Returning | 22,247 74.5% | 22,338 72.6% | 22,833 74.8% |

### **CLASS STANDING:**

MARYLAND

|                       | Fall 2017   | Fall 2018   | Fall 2019   |  |
|-----------------------|-------------|-----------