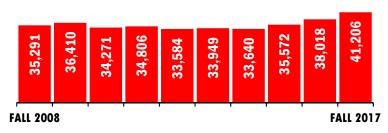

GPA | 1,971     | 2,042     | 1,873     |
| Average Transfer GPA                | 3.31      | 3.36      | 3.41      |

### **CLASS STANDING OF ENTERING NEW TRANSFERS:**



### ALL UNDERGRADUATE APPLICATIONS

## Applications $\rightarrow$ Admitted $\rightarrow$ Enrolled:

|                               | Fail 2015 | Fail 2016 | Fail 2017 |
|-------------------------------|-----------|-----------|-----------|
| Applications                  | 35,572    | 38,018    | 41,206    |
| Number admitted               | 16,698    | 18,650    | 19,241    |
| Number admitted who enrolled  | 6,285     | 7,063     | 6,572     |
| Percent admitted              | 46.9%     | 49.1%     | 46.7%     |
| Percent admitted who enrolled | 37.6%     | 37.9%     | 34.2%     |

### **10-YEAR APPLICATION COUNTS:**