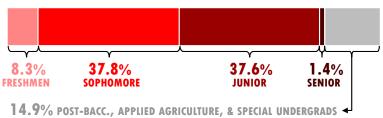

| Fall 2015 | Fall 2016 | Fall 2017 |
|------------------------------|-----------|-----------|-----------|
| Total New Transfers Enrolled | 2,346     | 2,510     | 2,429     |
| Students Transferring Credit | 2,088     | 2,200     | 2,138     |
| Average Transferred Credits  | 56.82     | 57.46     | 56.18     |

### AVERAGE TRANSFER GPA:

|                                     | Fall 2015 | Fall 2016 | Fall 2017 |
|-------------------------------------|-----------|-----------|-----------|
| Total New Transfers Enrolled        | 2,346     | 2,510     | 2,429     |
| Students with Reported Transfer GPA | 1,971     | 2,042     | 1,873     |
| Average Transfer GPA                | 3.31      | 3.36      | 3.41      |

### **CLASS STANDING OF ENTERING NEW TRANSFERS:**



### ALL UNDERGRADUATE APPLICATIONS

## Applications $\rightarrow$ Admitted $\rightarrow$ Enrolled:

|                               | Fail 2015 | Fail 2016 | Fail 2017 |
|-------------------------------|-----------|-----------|-----------|
| Applications                  | 35,572    | 38,018    | 41,206    |
| Number admitted               | 16,698    | 18,650    | 19,241    |
| Number admitted who enrolled  | 6,285     | 7,063     | 6,572     |
| Percent admitted              | 46.9%     | 49.1%     | 46.7%     |
| Percent admitted who enrolled | 37.6%     | 37.9%     | 34.2%     |

### **10-YEAR APPLICATION COUNTS:**