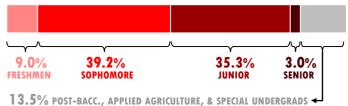

| Fall 2013 | Fall 2014 | Fall 2015 |
|------------------------------|-----------|-----------|-----------|
| Total New Transfers Enrolled | 2,228     | 2,247     | 2,346     |
| Students Transferring Credit | 2,036     | 2,026     | 2,088     |
| Average Transferred Credits  | 61.10     | 57.32     | 56.82     |

### AVERAGE TRANSFER GPA:

|                                     | Fall 2013 | Fall 2014 | Fall 2015 |
|-------------------------------------|-----------|-----------|-----------|
| Total New Transfers Enrolled        | 2,228     | 2,247     | 2,346     |
| Students with Reported Transfer GPA | 1,924     | 1,992     | 1,971     |
| Average Transfer GPA                | 3.32      | 3.39      | 3.31      |

### **CLASS STANDING OF ENTERING NEW TRANSFERS:**



## ALL UNDERGRADUATE APPLICATIONS

## **APPLICATIONS** $\rightarrow$ **ADMITTED** $\rightarrow$ **ENROLLED:**

|                               | Fall 2013 | Fall 2014 | Fall 2015 |
|-------------------------------|-----------|-----------|-----------|
| Applications                  | 33,949    | 33,640    | 35,572    |
| Numberadmitted                | 15,814    | 16,391    | 16,698    |
| Number admitted who enrolled  | 6,249     | 6,377     | 6,285     |
| Percent admitted              | 46.6%     | 48.7%     | 46.9%     |
| Percent admitted who enrolled | 39.5%     | 38.9%     | 37.6%     |

#### **10-YEAR APPLICATION COUNTS:**