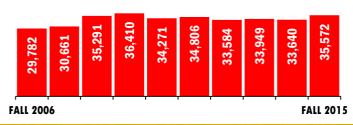

| 1,992     | 1,971     |
| Average Transfer GPA                | 3.32      | 3.39      | 3.31      |

### **CLASS STANDING OF ENTERING NEW TRANSFERS:**



## ALL UNDERGRADUATE APPLICATIONS

## **APPLICATIONS** $\rightarrow$ **ADMITTED** $\rightarrow$ **ENROLLED:**

|                               | Fall 2013 | Fall 2014 | Fall 2015 |
|-------------------------------|-----------|-----------|-----------|
| Applications                  | 33,949    | 33,640    | 35,572    |
| Numberadmitted                | 15,814    | 16,391    | 16,698    |
| Number admitted who enrolled  | 6,249     | 6,377     | 6,285     |
| Percent admitted              | 46.6%     | 48.7%     | 46.9%     |
| Percent admitted who enrolled | 39.5%     | 38.9%     | 37.6%     |

#### **10-YEAR APPLICATION COUNTS:**