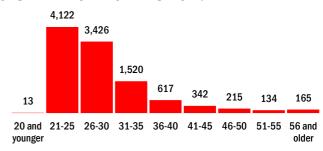

#### STUDENT AGE DISTRIBUTION:

AVERAGE GRADUATE STUDENT AGE: 29

19.6% MINORITY

31.2% FOREIGN