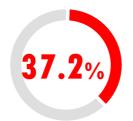

OF THE ENTIRE FALL 2013
GRADUATE STUDENT POPULATION,
37.2% HAVE AN ASSISTANTSHIP.

As of October 2014, graduate assistantship data for Fall 2014 is not yet available.