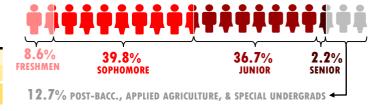

| Fall 2012 | Fall 2013 | Fall 2014 |
|------------------------------|-----------|-----------|-----------|
| Total New Transfers Enrolled | 2,164     | 2,228     | 2,247     |
| Students Transferring Credit | 1,857     | 2,036     | 2,026     |
| Average Transferred Credits  | 59.87     | 61.10     | 57.32     |

## **AVERAGE TRANSFER GPA:**

|                                     | Fall 2012 | Fall 2013 | Fall 2014 |
|-------------------------------------|-----------|-----------|-----------|
| Total New Transfers Enrolled        | 2,164     | 2,228     | 2,247     |
| Students with Reported Transfer GPA | 1,759     | 1,924     | 1,992     |
| Average Transfer GPA                | 3.30      | 3.32      | 3.39      |

## CLASS STANDING OF ENTERING NEW TRANSFERS:



# ALL UNDERGRADUATE APPLICATIONS

## APPLICATIONS → ADMITTED → ENROLLED:

|                               | Fall 2012 | Fall 2013 | Fall 2014 |
|-------------------------------|-----------|-----------|-----------|
| Applications                  | 33,584    | 33,949    | 33,640    |
| Number admitted               | 15,305    | 15,814    | 16,391    |
| Number admitted who enrolled  | 6,070     | 6,249     | 6,377     |
| Percent admitted              | 45.6%     | 46.6%     | 48.7%     |
| Percent admitted who enrolled | 39.7%     | 39.5%     | 38.9%     |

# **10-YEAR APPLICATION COUNTS:**