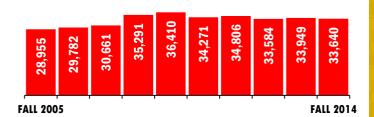

Students with Reported Transfer GPA | 1,759     | 1,924     | 1,992     |
| Average Transfer GPA                | 3.30      | 3.32      | 3.39      |

## CLASS STANDING OF ENTERING NEW TRANSFERS:



# ALL UNDERGRADUATE APPLICATIONS

## APPLICATIONS → ADMITTED → ENROLLED:

|                               | Fall 2012 | Fall 2013 | Fall 2014 |
|-------------------------------|-----------|-----------|-----------|
| Applications                  | 33,584    | 33,949    | 33,640    |
| Number admitted               | 15,305    | 15,814    | 16,391    |
| Number admitted who enrolled  | 6,070     | 6,249     | 6,377     |
| Percent admitted              | 45.6%     | 46.6%     | 48.7%     |
| Percent admitted who enrolled | 39.7%     | 39.5%     | 38.9%     |

# **10-YEAR APPLICATION COUNTS:**