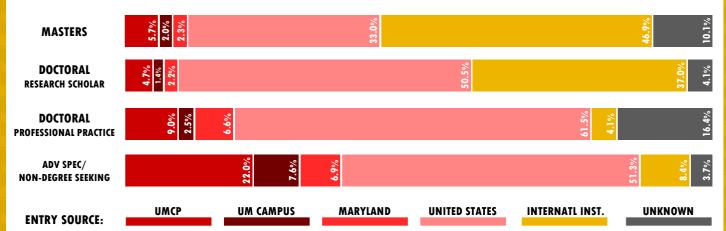

Fall 2013 | Fall 2014 |
|----------|-------------------|-----------|-----------|-----------|
|          | No. of Students   | 9,804     | 8,900     | 8,451     |
| Applied  | No. of GPA Scores | 7,683     | 6,934     | 6,541     |
|          | Average UG GPA    | 3.53      | 3.54      | 3.55      |
|          | No. of Students   | 1,479     | 1,381     | 1,461     |
| Admitted | No. of GPA Scores | 1,240     | 1,150     | 1,204     |
|          | Average UG GPA    | 3.64      | 3.65      | 3.64      |
|          | No. of Students   | 730       | 682       | 739       |
| Enrolled | No. of GPA Scores | 600       | 540       | 591       |
|          | Average UG GPA    | 3.57      | 3.60      | 3.58      |

### **10-YEAR APPLICATION COUNTS:**



## **GRADUATE APPLICATIONS BY ENTRY SOURCE**