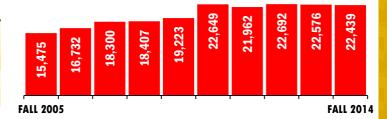

### **10-YEAR APPLICATION COUNTS:**

#### **ALL GRADUATE APPLICATIONS**

| Applications                  | 22,692 | 22,576 | 22,439 |
|-------------------------------|--------|--------|--------|
| Number admitted               | 6,418  | 6,538  | 6,750  |
| Number admitted who enrolled  | 3,322  | 3,204  | 3,332  |
| Percent admitted              | 28.3%  | 29.0%  | 30.1%  |
| Percent admitted who enrolled | 51.8%  | 49.0%  | 49.4%  |