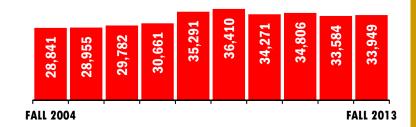

udents with Reported Transfer GPA | 1,876     | 1,759     | 1,924     |
| Average Transfer GPA                | 3.36      | 3.30      | 3.32      |

# **CLASS STANDING OF ENTERING NEW TRANSFERS:**



# ALL UNDERGRADUATE APPLICATIONS

## APPLICATIONS → ADMITTED → ENROLLED:

|                               | Fall 2011 | Fall 2012 | Fall 2013 |
|-------------------------------|-----------|-----------|-----------|
| Applications                  | 34,806    | 33,584    | 33,949    |
| Numberadmitted                | 15,461    | 15,305    | 15,814    |
| Number admitted who enrolled  | 6,234     | 6,070     | 6,249     |
| Percent admitted              | 44.4%     | 45.6%     | 46.6%     |
| Percent admitted who enrolled | 40.3%     | 39.7%     | 39.5%     |

# **10-YEAR APPLICATION COUNTS:**