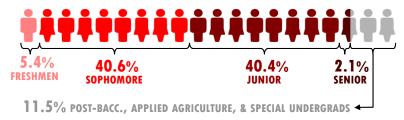

| Fall 2011 | Fall 2012 | Fall 2013 |
|---|------------------------------|-----------|-----------|-----------|
| • | Total New Transfers Enrolled | 2,240     | 2,164     | 2,228     |
|   | Students Transferring Credit | 1,933     | 1,857     | 2,036     |
|   | Average Transferred Credits  | 57.94     | 59.87     | 61.10     |

# **AVERAGE TRANSFER GPA:**

|                                     | Fall 2011 | Fall 2012 | Fall 2013 |
|-------------------------------------|-----------|-----------|-----------|
| Total New Transfers Enrolled        | 2,240     | 2,164     | 2,228     |
| Students with Reported Transfer GPA | 1,876     | 1,759     | 1,924     |
| Average Transfer GPA                | 3.36      | 3.30      | 3.32      |

# **CLASS STANDING OF ENTERING NEW TRANSFERS:**



# ALL UNDERGRADUATE APPLICATIONS

## APPLICATIONS → ADMITTED → ENROLLED:

|                               | Fall 2011 | Fall 2012 | Fall 2013 |
|-------------------------------|-----------|-----------|-----------|
| Applications                  | 34,806    | 33,584    | 33,949    |
| Numberadmitted                | 15,461    | 15,305    | 15,814    |
| Number admitted who enrolled  | 6,234     | 6,070     | 6,249     |
| Percent admitted              | 44.4%     | 45.6%     | 46.6%     |
| Percent admitted who enrolled | 40.3%     | 39.7%     | 39.5%     |

# **10-YEAR APPLICATION COUNTS:**