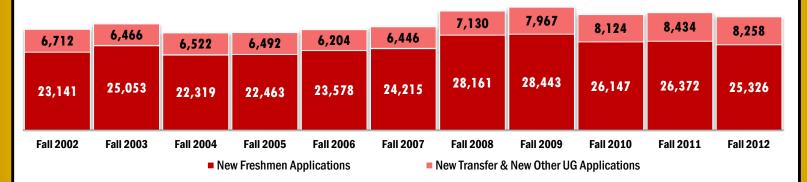

#### **UNDERGRAD APPLICATIONS – THEN & NOW:**

| FALL 2002 | APPLICATIONS        |            |                   | NEW FRESHMEN                   | APPLICATIONS 25,326   | ADMIT RATE 46.9% | ENROLL RATE | Ţ      |
|-----------|---------------------|------------|-------------------|--------------------------------|-----------------------|------------------|-------------|--------|
|           | APPLICATIONS 6,712  | ADMIT RATE | ENROLL RATE 63.0% | NEW TRANSFER &<br>NEW OTHER UG | APPLICATIONS<br>8,258 | ADMIT RATE 41.4% | ENROLL RATE | ALL 20 |
|           | APPLICATIONS 29,853 | ADMIT RATE | ENROLL RATE       | ALL UNDERGRADS                 | APPLICATIONS 33,584   | ADMIT RATE       | ENROLL RATE | 12     |