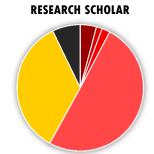

W DOCTORAL – RESEARCH SCHOLAR:** 59.0% 47.9% Percent admitted 68% Fall 2010 Fall 2011 67% 58.7% 62.2% Percent admitted who enrolled No. of Students 10.206 9,611 ADV SPEC/NON-DEGREE SEEKING No. of GPA Scores Applied 7,782 7,436 777 616 559 Applications Number admitted 591 518 482 3.53 Average UG GPA 3.51 Number admitted who enrolled 420 382 351 No. of Students 1.476 1.452 76.1% 84.1% 86.2% Percent admitted Admitted No. of GPA Scores 1.239 1,185 Percent admitted who enrolled 71.1% 73.7% 72.8% ALL GRADUATE APPLICATIONS Average UG GPA 3.63 3.65 **Applications** 22.649 21,962 22.692 753 No. of Students 734 Number admitted 6,167 6,265 6,418

## TOTAL APPLICATIONS - ENTRY SOURCE:

3,322

28.3%

51.8%

**Enrolled** 



Number admitted who enrolled

Percent admitted who enrolled

Percent admitted



DOCTORAL

3,186

28.5%

50.9%

3,341

27.2%

54.2%



**DOCTORAL** 

No. of GPA Scores

Average UG GPA

599

3.56



**ADV SPEC/NON-DEGREE** 

601

3.60

Fall 2012

11,839

6,565

3.43

4,377

2,384

3.49

2,213

1.122

3.44

Fall 2012

9.804

7,683

3.53

1.479

1.240

3.64

730

600

3.57

■ from UM campus ■ from Maryland ■ from U.S. □ from Internati Inst. ■ from College Park

## GRADUATE APPLICATIONS — THEN & Now:

| APPLICATIONS 9,508  | ADMIT RATE 31.9% | ENROLL RATE 57.3% | MASTERS                      | APPLICATIONS 11,421 | ADMIT RATE 37.2% | ENROLL RATE 47.7% |
|---------------------|------------------|-------------------|------------------------------|---------------------|------------------|-------------------|
| APPLICATIONS 8,340  | ADMIT RATE 19.6% | ENROLL RATE 51.1% | DOC