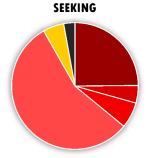

## TOTAL APPLICATIONS - ENTRY SOURCE:

3,322

28.3%

51.8%

**Enrolled** 

Number admitted who enrolled

Percent admitted who enrolled

Percent admitted