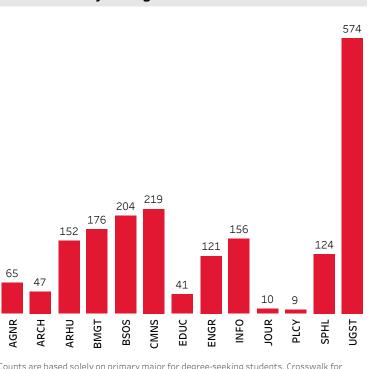

## **About Identity Demographic Data**

Enrollment by College - Fall 2023

This report uses federal reporting methodologies for report race/ethnicity and gender. More information on the methodology for race/ethnicity and gender reporting can be found here:  $\frac{https://go.umd.edu/3TZaf8c}{https://go.umd.edu/3TZaf8c}$ 

Counts are based solely on primary major for degree-seeking students. Crosswalk for college abbreviations can be found here: <a href="https://go.umd.edu/IRPA-CollegeAbbrev">https://go.umd.edu/IRPA-CollegeAbbrev</a>