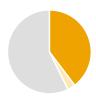

### **NEW FIRST-TIME STUDENTS: 310**

8% OF ALL UMD NEW FIRST-TIME STUDENTS

FALL 2015 ENROLLMENTS

Female

Minority: U.S. International

| SAT SCORES:                 | MATH | CRITICAL<br>READING | COMBINED<br>MATH + READING |
|-----------------------------|------|---------------------|----------------------------|
| 25 <sup>TH</sup> PERCENTILE | 610  | 600                 | 1220                       |
|                             |      |                     |                            |