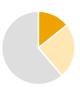

## **BACHELOR'S DEGREES: 1,681**

OF ALL UMD BACHELOR'S DEGREES

Minority: U.S. 3% International

26%

Started as Freshman in BSOS

38%

Started as Freshman NOT in BSOS

17% Started as Transfer in BSOS