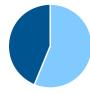

## **FACULTY: 555**

13% OF ALL UMD FACULTY

|                                 | Female | Male | IOIAL |
|---------------------------------|--------|------|-------|
| Faculty - Primarily Instruction | 139    | 173  | 312   |
| Full-time                       | 108    | 134  | 242   |
| Part-time                       | 31     | 39   | 70    |
| Faculty - Primarily Research    | 99     | 144  | 243   |
| Full-time                       | 87     | 132  | 219   |
| Part-time                       | 12     | 12   | 24    |
| TOTAL                           | 238    | 317  | 555   |