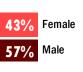

#### 17% OF ALL UMD UNDERGRADUATES

| Race/Ethnicity                                  | Female | Male  | TOTAL |
|-------------------------------------------------|--------|-------|-------|
| White:U.S.                                      | 1,276  | 1,251 | 2,527 |
| Black or African American:U.S.                  | 383    | 284   | 667   |
| Asian:U.S.                                      | 251    | 275   | 526   |
| American Indian or Alaska Native:U.S.           | 3      | 3     | 6     |
| Native Hawaiian or Other Pacific Islander: U.S. | 2      | -     | 2     |
| Hispanic:U.S.                                   | 298    | 237   | 535   |
| Unknown:U.S.                                    | 36     | 27    | 63    |
| Two or More:U.S.                                | 92     | 84    | 176   |
| Foreign                                         | 82     | 66    | 148   |
| TOTAL                                           | 2,423  | 2,227 | 4.650 |