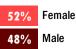

#### 17% OF ALL UMD UNDERGRADUATES

| Race/Ethnicity                                  | Female | Male  | TOTAL |
|-------------------------------------------------|--------|-------|-------|
| White:U.S.                                      | 1,276  | 1,251 | 2,527 |
| Black or African American:U.S.                  | 383    | 284   | 667   |
| Asian:U.S.                                      | 251    | 275   | 526   |
| American Indian or Alaska Native:U.S.           | 3      | 3     | 6     |
| Native Hawaiian or Other Pacific Islander: U.S. | 2      | -     | 2     |
| Hispanic:U.S.                                   | 298    | 237   | 535   |
| Unknown:U.S.                                    | 36     | 27    | 63    |
| Two or More:U.S.                                | 92     | 84    | 176   |
| Foreign                                         | 82     | 66    | 148   |
| TOTAL                                           | 2,423  | 2,227 | 4.650 |