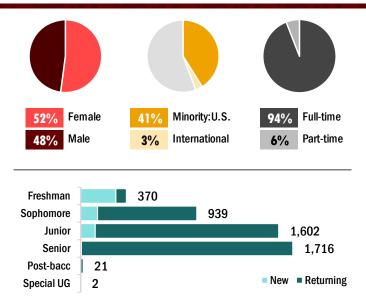

# **UNDERGRADUATES: 4,650**

#### 17% OF ALL UMD UNDERGRADUATES

| Race/Ethnicity                                  | Female | Male  | TOTAL |
|-------------------------------------------------|--------|-------|-------|
| White:U.S.                                      | 1,276  | 1,251 | 2,527 |
| Black or African American:U.S.                  | 383    | 284   | 667   |
| Asian:U.S.                                      | 251    | 275   | 526   |
| American Indian or Alaska Native:U.S.           | 3      | 3     | 6     |
| Native Hawaiian or Other Pacific Islander: U.S. | 2      | -     | 2     |
| Hispanic:U.S.                                   | 298    | 237   | 535   |
| Unknown:U.S.                                    | 36     | 27    | 63    |
| Two or More:U.S.                                | 92     | 84    | 176   |
| Foreign                                         | 82     | 66    | 148   |
| TOTAL                                           | 2,423  | 2,227 | 4.650 |

### **NEW FIRST-TIME STUDENTS: 310**

8% OF ALL UMD NEW FIRST-TIME STUDENTS

FALL 2015 ENROLLMENTS

Female

Minority: U.S. International

| SAT SCORES:                 | MATH | CRITICAL<br>READING | COMBINED<br>MATH + READING |
|-----------------------------|------|---------------------|----------------------------|
| 25 <sup>TH</sup> PERCENTILE | 610  | 600                 | 1220                       |
|                             |      |                     |                            |