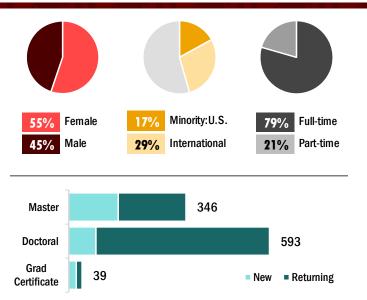

## **GRADUATE STUDENTS: 978**

75<sup>TH</sup> PERCENTILE

1360

### 9% OF ALL UMD GRADUATE STUDENTS

| Race/Ethnicity                                  | Female | Male | TOTAL |
|-------------------------------------------------|--------|------|-------|
| White:U.S.                                      | 292    | 205  | 497   |
| Black or African American:U.S.                  | 32     | 24   | 56    |
| Asian:U.S.                                      | 30     | 12   | 42    |
| American Indian or Alaska Native:U.S.           | 2      | 2    | 4     |
| Native Hawaiian or Other Pacific Islander: U.S. | -      | -    | -     |
| Hispanic:U.S.                                   | 29     | 15   | 44    |
| Unknown:U.S.                                    | 21     | 14   | 35    |
| Two or More:U.S.                                | 13     | 7    | 20    |
| Foreign                                         | 121    | 159  | 280   |
| TOTAL                                           | 540    | 438  | 978   |

### **MASTER'S DEGREES: 161**

**OF ALL UMD MASTER'S DEGREES** 

16% Minority: U.S. International **MEDIAN TIME TO DEGREE** 

**AVERAGE TIME TO DEGREE** 

### **DOCTORAL DEGREES: 98**

14% OF ALL UMD DOCTORAL DEGREES

Minority: U.S. 14% International 24%

**MEDIAN TIME TO DEGREE** 

**AVERAGE TIME TO DEGREE** 

Doctoral degree counts and demographics include Doctoral-Research Scholar and Doctoral-Professional Practice. Time to degree figures only account for Doctoral-Research Scholar.