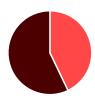

#### 17% OF ALL UMD UNDERGRADUATES

| Race/Ethnicity                                  | Female | Male  | TOTAL |
|-------------------------------------------------|--------|-------|-------|
| White:U.S.                                      | 1,276  | 1,251 | 2,527 |
| Black or African American:U.S.                  | 383    | 284   | 667   |
| Asian:U.S.                                      | 251    | 275   | 526   |
| American Indian or Alaska Native:U.S.           | 3      | 3     | 6     |
| Native Hawaiian or Other Pacific Islander: U.S. | 2      | -     | 2     |
| Hispanic:U.S.                                   | 298    | 237   | 535   |
| Unknown:U.S.                                    | 36     | 27    | 63    |
| Two or More:U.S.                                | 92     | 84    | 176   |
| Foreign                                         | 82     | 66    | 148   |
| TOTAL                                           | 2,423  | 2,227 | 4.650 |