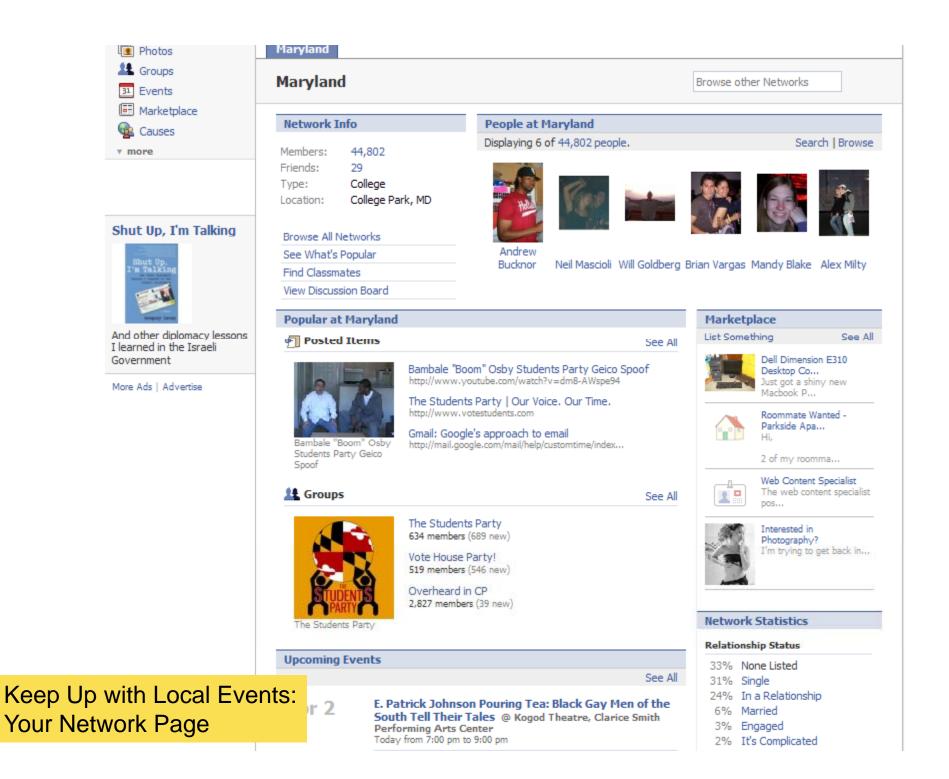

## **Sample Screen Shots**

| //www.facebook.com/                                      |                                                                                                                                                                                                                                                                                                                                                                                                                                                                                                                                                                                                                                                                                                                                                                                                                                                                                                                                                                                                                                                                                                                                                                                                                                                                                                                                                                                                                                                                                                                                                                                                                                                                                  | v 4 ×                                                                                                                                                                                                                                                                                                                                                                                                      |
|----------------------------------------------------------|----------------------------------------------------------------------------------------------------------------------------------------------------------------------------------------------------------------------------------------------------------------------------------------------------------------------------------------------------------------------------------------------------------------------------------------------------------------------------------------------------------------------------------------------------------------------------------------------------------------------------------------------------------------------------------------------------------------------------------------------------------------------------------------------------------------------------------------------------------------------------------------------------------------------------------------------------------------------------------------------------------------------------------------------------------------------------------------------------------------------------------------------------------------------------------------------------------------------------------------------------------------------------------------------------------------------------------------------------------------------------------------------------------------------------------------------------------------------------------------------------------------------------------------------------------------------------------------------------------------------------------------------------------------------------------|------------------------------------------------------------------------------------------------------------------------------------------------------------------------------------------------------------------------------------------------------------------------------------------------------------------------------------------------------------------------------------------------------------|
| avorites Tools Help                                      |                                                                                                                                                                                                                                                                                                                                                                                                                                                                                                                                                                                                                                                                                                                                                                                                                                                                                                                                                                                                                                                                                                                                                                                                                                                                                                                                                                                                                                                                                                                                                                                                                                                                                  |                                                                                                                                                                                                                                                                                                                                                                                                            |
| to Facebook!   Facebook                                  |                                                                                                                                                                                                                                                                                                                                                                                                                                                                                                                                                                                                                                                                                                                                                                                                                                                                                                                                                                                                                                                                                                                                                                                                                                                                                                                                                                                                                                                                                                                                                                                                                                                                                  | 🟠 • 🗟 · 🖶 • 🗄                                                                                                                                                                                                                                                                                                                                                                                              |
| facebook   Email:   Password:   Cogin   Forgot Password? | Image: Control privacy online         Image: Control privacy online </th <th>Site tor Login   Facebook is a social utility that connects you with the people around you.   Sign up for Facebook   It's free and anyone can join.   Full Name:   Your Email:   New Password:   Birthday:   Month:   Our Email:   Day:   Year:   Why do I need to provide this?   Sign Up.   Dy clicking Sign Up. you are indicating that you have read and agree to the Terms of Use and Privacy Policy.</th> | Site tor Login   Facebook is a social utility that connects you with the people around you.   Sign up for Facebook   It's free and anyone can join.   Full Name:   Your Email:   New Password:   Birthday:   Month:   Our Email:   Day:   Year:   Why do I need to provide this?   Sign Up.   Dy clicking Sign Up. you are indicating that you have read and agree to the Terms of Use and Privacy Policy. |
|                                                          | Find your friends >                                                                                                                                                                                                                                                                                                                                                                                                                                                                                                                                                                                                                                                                                                                                                                                                                                                                                                                                                                                                                                                                                                                                                                                                                                                                                                                                                                                                                                                                                                                                                                                                                                                              | or <b>Search</b> by name: Search<br>More Search Options >                                                                                                                                                                                                                                                                                                                                                  |